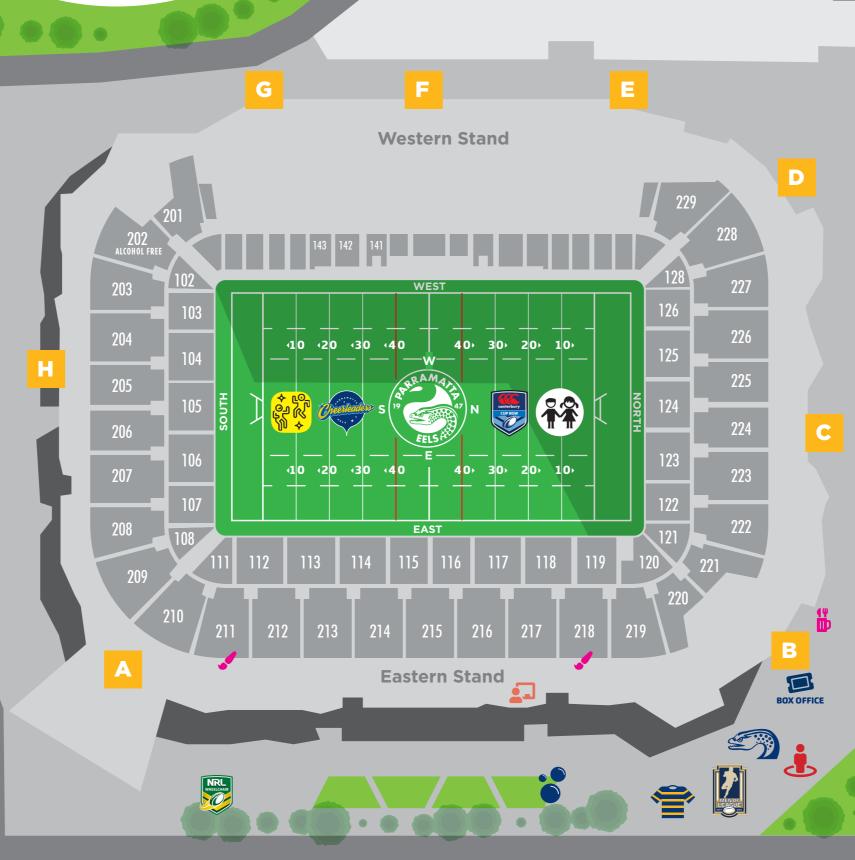

## Eels Membership

Become a member and be Parra Proud in 2019. Membership services will be located in the precinct near Gate B and internal of Gate D.

#### Eels Merchandise

Head to the Eels Merchandise outlets internal of Gate A and B and in the precinct near Gate B to kit up for the season ahead. Show your 2019 Eels Membership card and save 10%.

## Parramatta Eels Cheerleaders

Keep an eye out in the Precinct and Concourse for our Parramatta Eels Cheerleaders pre game. You can also catch them performing on field at Half Time NRL.

#### **Eels Box Office** The Eels Ticket Box office located at

Gate B will be open between 12:45pm - 4:30pm and is available for any Eels Ticket Collections or Game Day enquiries.

## Face Painters

Get the kids into the Blue and Gold spirit. Face Painters will be located at Aisles 211 and 218.

#### Jumping Castles Located right in front of Gate B, kids can expel some energy on the Big Baller

Wipeout and Rescue Squad inflatables.

## Keep an eye out from 1:30pm onwards

to see if you can spot our Human Statue near Gate B. If you find him, upload your image on social media using the hashtag #PARRAdise

Bubble Girl Located in between Gate A and B, visit Bubble Girl for a fun kids activation creating giant bubbles.

#### Life Education Visit the Life Education Mobile Learning

Centre located near Gate B. Participate in their interactive activation and learn more about what they do in our Community.

**DJ** Visit our DJ in the precinct.

#### Men of League Foundation

Visit the Men of League Foundation activation located near Gate B. Pick up some giveaways and sign up as a member and support the Rugby League Community.

#### Wheelchair Rugby League

Head down to the Basketball Courts located near Gate A at 1:00pm to watch a Wheelchair Rugby League training session. Afterwards, it's your chance to get in a chair and have a go.

#### Featherdale Wildlife Park

Featherdale Wildlife Park will be located near Gate B. Head down early and you may be lucky to meet some baby animals and pick up some fun giveaways.

#### Photobooth

Head to our photo booth located adjacent to Aisle 217. Upload your images using the hashtag #PARRAdise

#### **Kids on Field**

After the game, kids will be allowed on field approximately 10-15 minutes after the full time siren. Keep an eye out for instructions and listen carefully to our ground announcers who will explain the process.