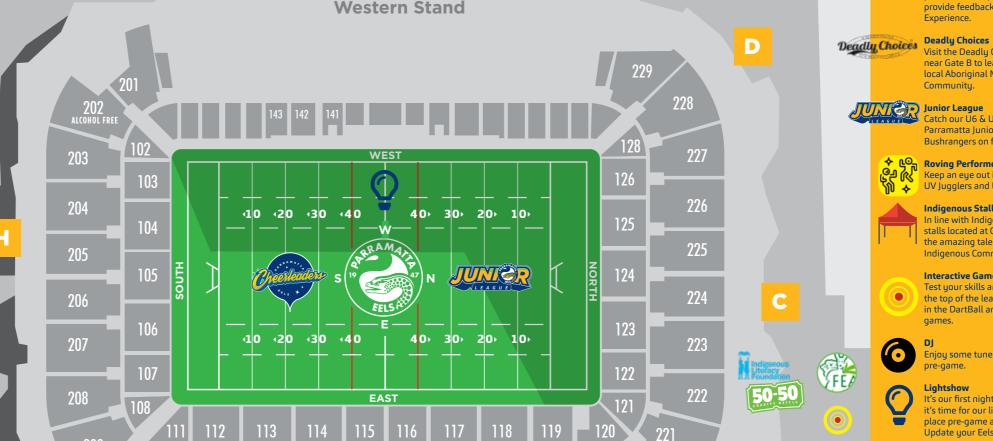

## **Eels Box Office**

The Eels Ticket Box office located at Gate B will be open between 5:45pm - 8:30pm and is available for any Eels Ticket Collections or Game Day enquiries.

209

210

212

211

213

214

215

**Eastern Stand** 

216

217