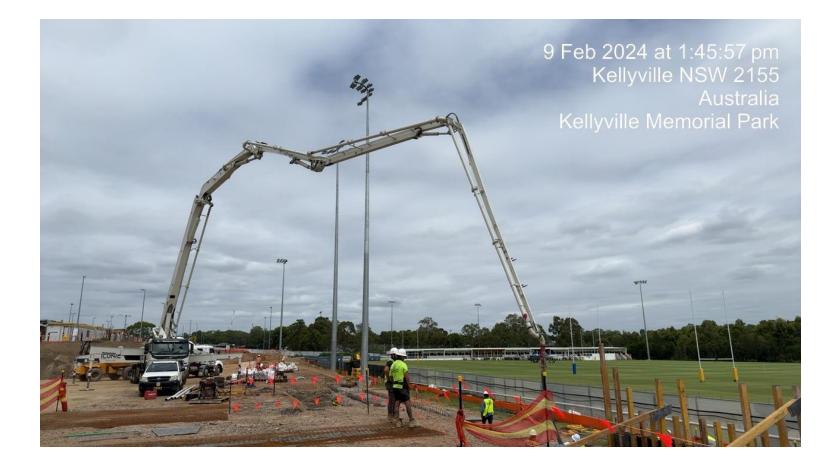

#### WORKS COMPLETED THIS WEEK

- Civil
  - Completion of Bulk and detailed excavation within the pool area.
- Hydraulic Services
  - Continuation of inground drainage (Building B)
- Waterproofing
  - Waterproofing membrane to lift pit walls (Building B)
  - Waterproofing membrane to lift pit walls (Building A)
- Steel fixing
  - Ongoing reinforcement fixing to footings (Building A)
  - Ongoing reinforcement fixing to footings (Building B)
- Structures
  - FRP of lower-level footings south-west Building A
  - FRP of lower-level footings Building B

**Building B – Inground drainage works** 

**Building B – Waterproofing lift pit walls** 

**Building A- Middle Tunnel Footings poured** 

Building A- South Blinding pour