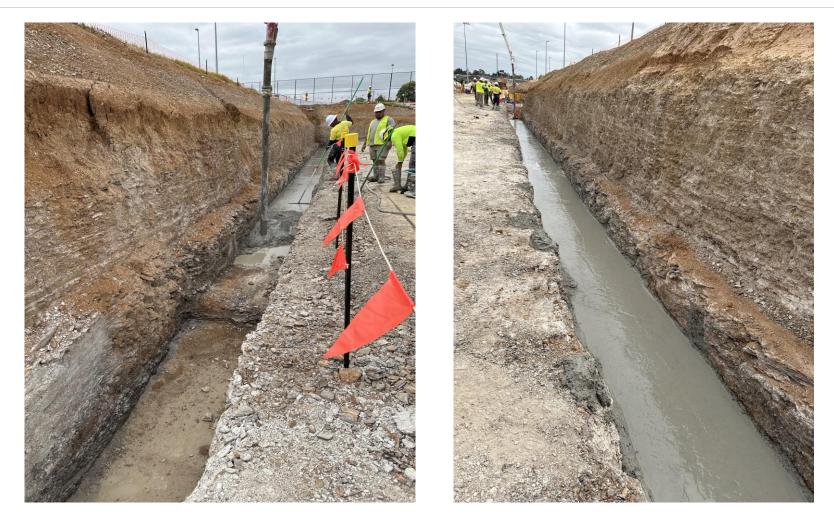

#### WORKS COMPLETED THIS WEEK

- Civil
  - Completion of Bulk and detailed excavation within the pool area.
- Hydraulic Services
  - Continuation of inground drainage (Building B)
- Waterproofing
  - Waterproofing membrane to lift pit walls (Building B)
  - Waterproofing membrane to lift pit walls (Building A)
- Steel fixing
  - Ongoing reinforcement fixing to footings (Building A)
  - Ongoing reinforcement fixing to footings (Building B)
- Structures
  - FRP of lower-level footings south-west Building A
  - FRP of lower-level footings Building B

**Building B – Inground drainage works** 

**Building B – Waterproofing lift pit walls** 

**Building A- Middle Tunnel Footings poured** 

Building A- South Blinding pour