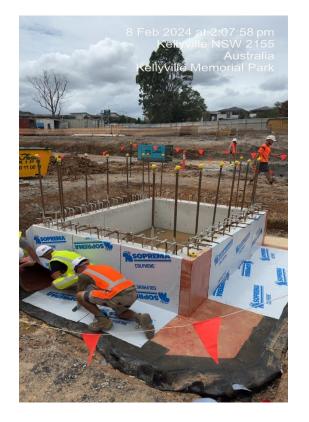

#### WORKS COMPLETED THIS WEEK

- Civil
  - Completion of Bulk and detailed excavation within the pool area.
- Hydraulic Services
  - Continuation of inground drainage (Building B)
- Waterproofing
  - Waterproofing membrane to lift pit walls (Building B)
  - Waterproofing membrane to lift pit walls (Building A)
- Steel fixing
  - Ongoing reinforcement fixing to footings (Building A)
  - Ongoing reinforcement fixing to footings (Building B)
- Structures
  - FRP of lower-level footings south-west Building A
  - FRP of lower-level footings Building B

**Building B – Inground drainage works** 

**Building B – Waterproofing lift pit walls** 

**Building A- Middle Tunnel Footings poured** 

Building A- South Blinding pour