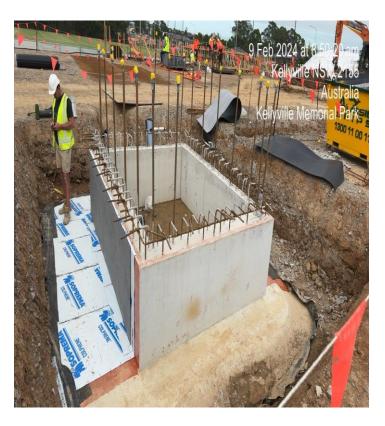

**Building B – Inground drainage works** 

**Building B – Waterproofing lift pit walls** 

**Building A- Middle Tunnel Footings poured** 

Building A- South Blinding pour