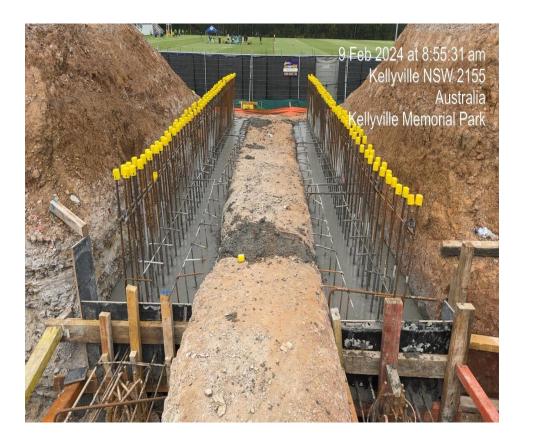

**Building B – Inground drainage works** 

**Building B – Waterproofing lift pit walls** 

**Building A- Middle Tunnel Footings poured** 

Building A- South Blinding pour