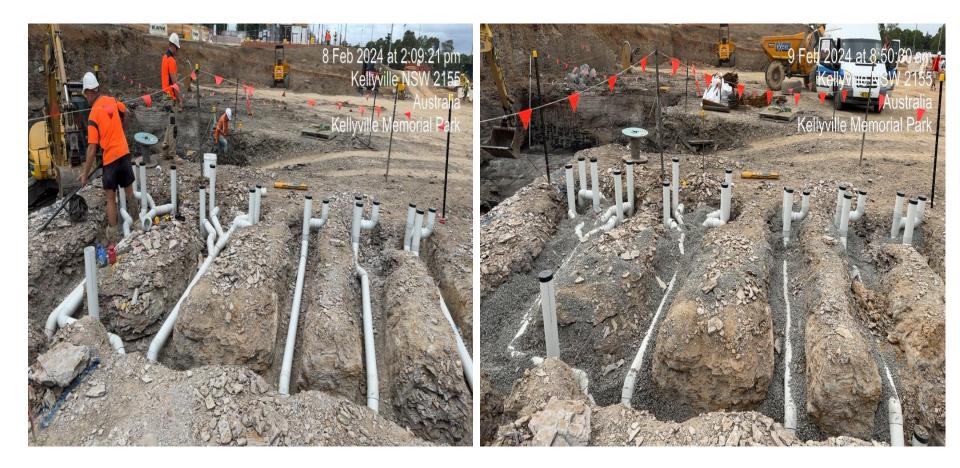

#### WORKS COMPLETED THIS WEEK

- Civil
  - Completion of Bulk and detailed excavation within the pool area.
- Hydraulic Services
  - Continuation of inground drainage (Building B)
- Waterproofing
  - Waterproofing membrane to lift pit walls (Building B)
  - Waterproofing membrane to lift pit walls (Building A)
- Steel fixing
  - Ongoing reinforcement fixing to footings (Building A)
  - Ongoing reinforcement fixing to footings (Building B)
- Structures
  - FRP of lower-level footings south-west Building A
  - FRP of lower-level footings Building B

**Building B – Inground drainage works** 

**Building B – Waterproofing lift pit walls** 

**Building A- Middle Tunnel Footings poured** 

Building A- South Blinding pour