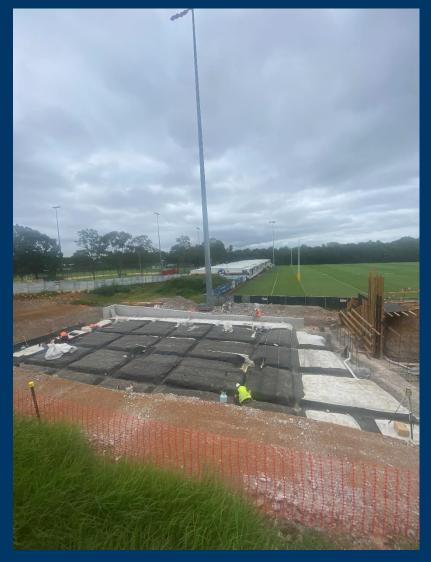

### **WORKS COMPLETED THIS WEEK**

- Building A
  - Subsoil drainage beneath LG lower slab
  - Detailed excavation to footing, ground beams and slab profile
  - Installation of under-slab waterproof membrane (Lower ground floor slab)
  - Backfilling to lower ground floor
  - Commencement of steel fixing to precast strip footings
- Building B
  - FRP structural footings around the pool structure
  - Completion of waterproofing to the pool structure
  - Commencement of upstand walls around the pool structure
  - Hydraulic inground drainage to north section ground floor
  - FRP of lower storage walls (West Façade)
  - FRP Footings North

#### Building A

- Completion of subsoil drainage beneath LG lower slab
- Completion of detailed excavation to footing, ground beams and slab profile
- Pour middle and North in-situ concrete tunnel walls
- Installation of MastaTex blinding
- Installation of under-slab waterproof membrane (Lower ground floor slab)
- Backfilling to lower ground floor
- Cast in services rough-in
- Commencement of steel fixing to slab