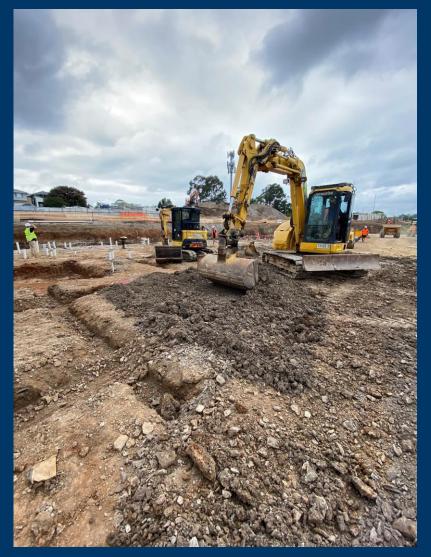

### **WORKS COMPLETED THIS WEEK**

- Building A
  - Subsoil drainage beneath LG lower slab
  - Detailed excavation to footing, ground beams and slab profile
  - Installation of under-slab waterproof membrane (Lower ground floor slab)
  - Backfilling to lower ground floor
  - Commencement of steel fixing to precast strip footings
- Building B
  - FRP structural footings around the pool structure
  - Completion of waterproofing to the pool structure
  - Commencement of upstand walls around the pool structure
  - Hydraulic inground drainage to north section ground floor
  - FRP of lower storage walls (West Façade)
  - FRP Footings North

#### Building A

- Completion of subsoil drainage beneath LG lower slab
- Completion of detailed excavation to footing, ground beams and slab profile
- Pour middle and North in-situ concrete tunnel walls
- Installation of MastaTex blinding
- Installation of under-slab waterproof membrane (Lower ground floor slab)
- Backfilling to lower ground floor
- Cast in services rough-in
- Commencement of steel fixing to slab