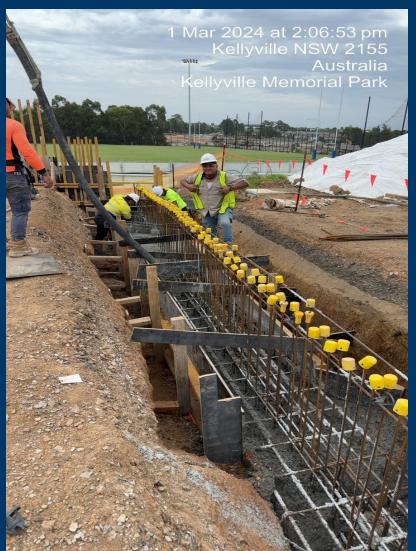

### **WORKS COMPLETED THIS WEEK**

- Building A
  - Subsoil drainage beneath LG lower slab
  - Detailed excavation to footing, ground beams and slab profile
  - Installation of under-slab waterproof membrane (Lower ground floor slab)
  - Backfilling to lower ground floor
  - Commencement of steel fixing to precast strip footings
- Building B
  - FRP structural footings around the pool structure
  - Completion of waterproofing to the pool structure
  - Commencement of upstand walls around the pool structure
  - Hydraulic inground drainage to north section ground floor
  - FRP of lower storage walls (West Façade)
  - FRP Footings North

#### Building B

- FRP surrounding walls of pool structure
- FRP further walls within lower storage area
- Steel fixing to structural footings
- Pool contractor structural works
- Installation of MastaTex blinding
- Commencement of under-slab waterproof membrane (Lower ground floor slab)
- Hydraulic inground drainage to lower ground floor
- Waterproofing of lower storage walls
- Concrete blinding to footings