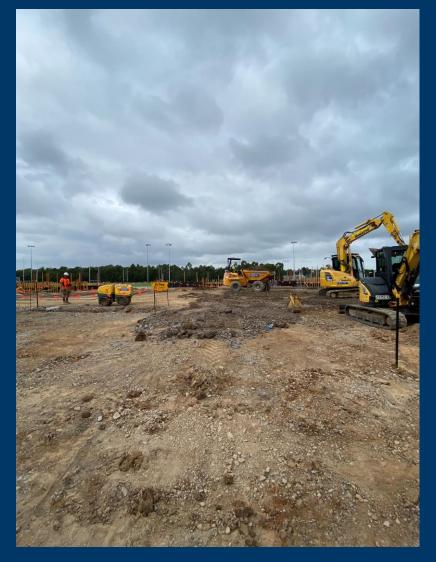

### **WORKS COMPLETED THIS WEEK**

- Building A
  - Subsoil drainage beneath LG lower slab
  - Detailed excavation to footing, ground beams and slab profile
  - Installation of under-slab waterproof membrane (Lower ground floor slab)
  - Backfilling to lower ground floor
  - Commencement of steel fixing to precast strip footings
- Building B
  - FRP structural footings around the pool structure
  - Completion of waterproofing to the pool structure
  - Commencement of upstand walls around the pool structure
  - Hydraulic inground drainage to north section ground floor
  - FRP of lower storage walls (West Façade)
  - FRP Footings North

#### Building A

- Completion of subsoil drainage beneath LG lower slab
- Completion of detailed excavation to footing, ground beams and slab profile
- Pour middle and North in-situ concrete tunnel walls
- Installation of MastaTex blinding
- Installation of under-slab waterproof membrane (Lower ground floor slab)
- Backfilling to lower ground floor
- Cast in services rough-in
- Commencement of steel fixing to slab