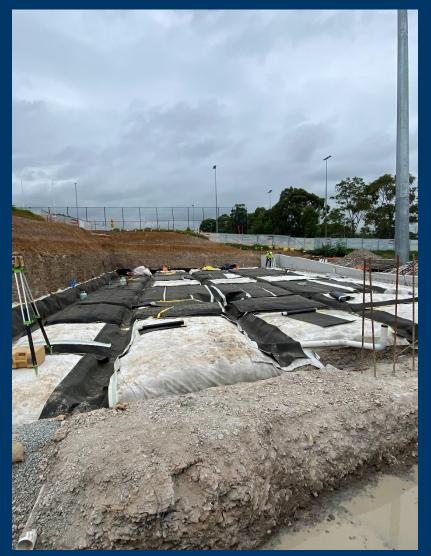

### **WORKS COMPLETED THIS WEEK**

- Building A
  - Subsoil drainage beneath LG lower slab
  - Detailed excavation to footing, ground beams and slab profile
  - Installation of under-slab waterproof membrane (Lower ground floor slab)
  - Backfilling to lower ground floor
  - Commencement of steel fixing to precast strip footings
- Building B
  - FRP structural footings around the pool structure
  - Completion of waterproofing to the pool structure
  - Commencement of upstand walls around the pool structure
  - Hydraulic inground drainage to north section ground floor
  - FRP of lower storage walls (West Façade)
  - FRP Footings North

#### Building A

- Completion of subsoil drainage beneath LG lower slab
- Completion of detailed excavation to footing, ground beams and slab profile
- Pour middle and North in-situ concrete tunnel walls
- Installation of MastaTex blinding
- Installation of under-slab waterproof membrane (Lower ground floor slab)
- Backfilling to lower ground floor
- Cast in services rough-in
- Commencement of steel fixing to slab