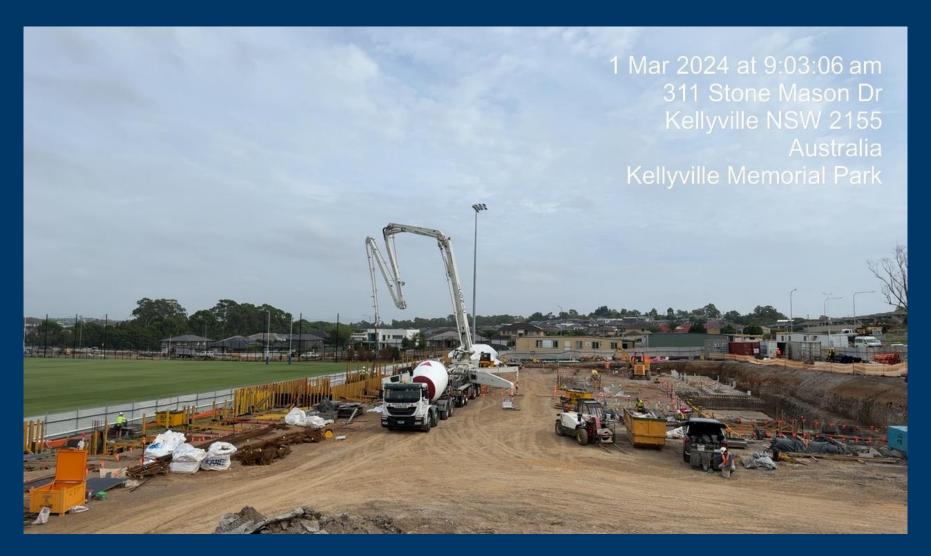

### **WORKS COMPLETED THIS WEEK**

- Building A
  - Subsoil drainage beneath LG lower slab
  - Detailed excavation to footing, ground beams and slab profile
  - Installation of under-slab waterproof membrane (Lower ground floor slab)
  - Backfilling to lower ground floor
  - Commencement of steel fixing to precast strip footings
- Building B
  - FRP structural footings around the pool structure
  - Completion of waterproofing to the pool structure
  - Commencement of upstand walls around the pool structure
  - Hydraulic inground drainage to north section ground floor
  - FRP of lower storage walls (West Façade)
  - FRP Footings North

#### Building B

- FRP surrounding walls of pool structure
- FRP further walls within lower storage area
- Steel fixing to structural footings
- Pool contractor structural works
- Installation of MastaTex blinding
- Commencement of under-slab waterproof membrane (Lower ground floor slab)
- Hydraulic inground drainage to lower ground floor
- Waterproofing of lower storage walls
- Concrete blinding to footings