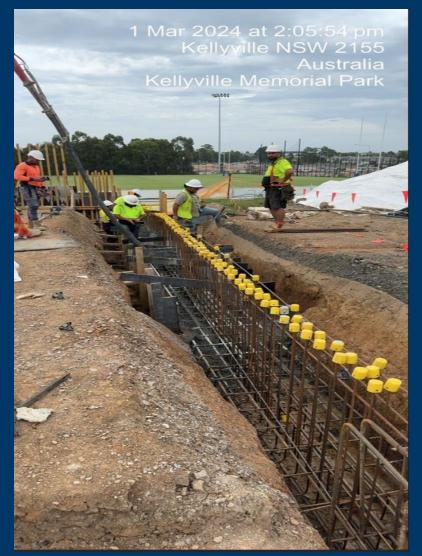

### **WORKS COMPLETED THIS WEEK**

- Building A
  - Subsoil drainage beneath LG lower slab
  - Detailed excavation to footing, ground beams and slab profile
  - Installation of under-slab waterproof membrane (Lower ground floor slab)
  - Backfilling to lower ground floor
  - Commencement of steel fixing to precast strip footings
- Building B
  - FRP structural footings around the pool structure
  - Completion of waterproofing to the pool structure
  - Commencement of upstand walls around the pool structure
  - Hydraulic inground drainage to north section ground floor
  - FRP of lower storage walls (West Façade)
  - FRP Footings North

#### Building B

- FRP surrounding walls of pool structure
- FRP further walls within lower storage area
- Steel fixing to structural footings
- Pool contractor structural works
- Installation of MastaTex blinding
- Commencement of under-slab waterproof membrane (Lower ground floor slab)
- Hydraulic inground drainage to lower ground floor
- Waterproofing of lower storage walls
- Concrete blinding to footings