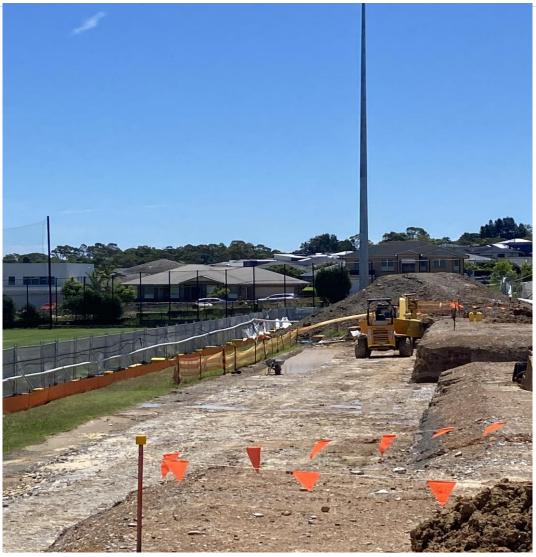

#### **WORKS COMPLETED THIS WEEK**

- Civil Works
  - Final trim of Building A lower ground floor platform (Completed)
  - Detailed excavation to lift pits (Completed)
  - Excavation of tunnel through grandstand area (Building A)
  - Dewatering and civil remedial works post inclement weather (site wide)
  - Commencement of final trim to Building B post completion of piling works to lower ground.
  - Detail excavation to western façade areas of Building A and B
- **Flectrical Works** 
  - Carpark 1 North (MSB) Works
    - Trenching works
    - Installation of electrical services conduit & pits and connection into existing services pits
    - Commencement of cable feeding
- Piling Works
  - Building A (Completed)
  - Building B (Completed)
- Commencement of Building A hydraulic services set out works (Lower ground floor) 2
- Waterproofing contractor has established onsite for lift waterproofing