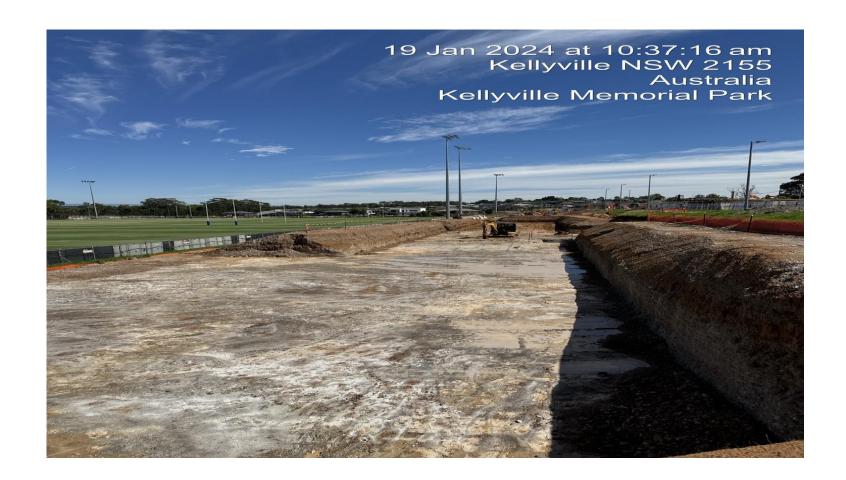

Civil
  - Installation of subsoil drainage to underside of slab on ground (Building A)
  - Detail excavation for footings, ground beams and slab profiles (Building A)
  - Detailed excavation & batter to lower level storage area (Building B) footings
- Steel fixing
  - Commencement of reinforcement fixing to footings (Building A)
  - Completion of piles to Building B lower ground floor
  - Reinforcement fixing to pad & strip footings (Building B)
- Electrical Services
  - Complete connection and energisation of submain (Building A)
- Hydraulic Services
  - Commencement of inground drainage (Building B)
  - Continuing of inground drainage (Building A)
- Waterproofing
  - Waterproofing membrane to lift pit base (Building B)
- Structures
  - Commencement pour of lift pit base (Building B)









**Inclement weather** 









**Sentiment Basin**