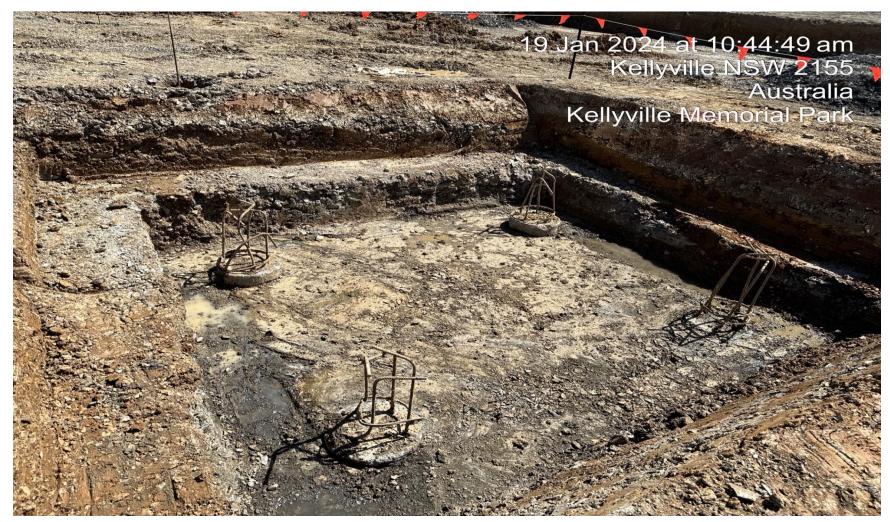

#### **WORKS COMPLETED THIS WEEK**

- Civil Works
  - Final trim of Building A lower ground floor platform (Completed)
  - Detailed excavation to lift pits (Completed)
  - Excavation of tunnel through grandstand area (Building A)
  - Dewatering and civil remedial works post inclement weather (site wide)
  - Commencement of final trim to Building B post completion of piling works to lower ground.
  - Detail excavation to western façade areas of Building A and B
- **Flectrical Works** 
  - Carpark 1 North (MSB) Works
    - Trenching works
    - Installation of electrical services conduit & pits and connection into existing services pits
    - Commencement of cable feeding
- Piling Works
  - Building A (Completed)
  - Building B (Completed)
- Commencement of Building A hydraulic services set out works (Lower ground floor) 2
- Waterproofing contractor has established onsite for lift waterproofing