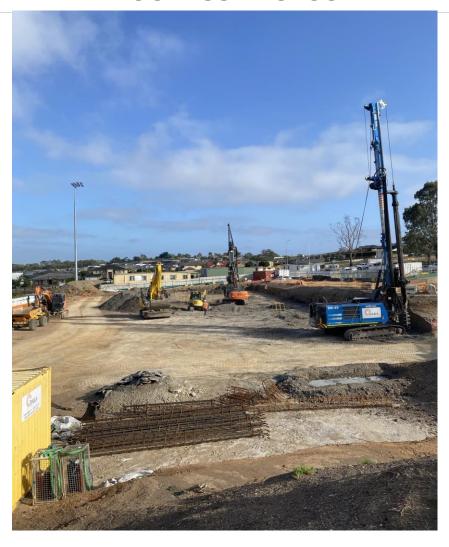

#### **WORKS COMPLETED THIS WEEK**

- Civil Works
  - Final trim of Building A lower ground floor platform (Completed)
  - Detailed excavation to lift pits (Completed)
  - Excavation of tunnel through grandstand area (Building A)
  - Dewatering and civil remedial works post inclement weather (site wide)
  - Commencement of final trim to Building B post completion of piling works to lower ground.
  - Detail excavation to western façade areas of Building A and B
- **Flectrical Works** 
  - Carpark 1 North (MSB) Works
    - Trenching works
    - Installation of electrical services conduit & pits and connection into existing services pits
    - Commencement of cable feeding
- Piling Works
  - Building A (Completed)
  - Building B (Completed)
- Commencement of Building A hydraulic services set out works (Lower ground floor) 2
- Waterproofing contractor has established onsite for lift waterproofing

#### **WORKS PLANNED FIRST WEEK JANUARY 2024**

- Civil
  - Installation of subsoil drainage to underside of slab on ground (Building A)
  - Detail excavation for footings, ground beams and slab profiles (Building A)
  - Detailed excavation & batter to lower level storage area (Building B) footings
- Steel fixing
  - Commencement of reinforcement fixing to footings (Building A)
  - Completion of piles to Building B lower ground floor
  - Reinforcement fixing to pad & strip footings (Building B)
- Electrical Services
  - Complete connection and energisation of submain (Building A)
- Hydraulic Services
  - Commencement of inground drainage (Building B)
  - Continuing of inground drainage (Building A)
- Waterproofing
  - Waterproofing membrane to lift pit base (Building B)
- Structures
  - Commencement pour of lift pit base (Building B)