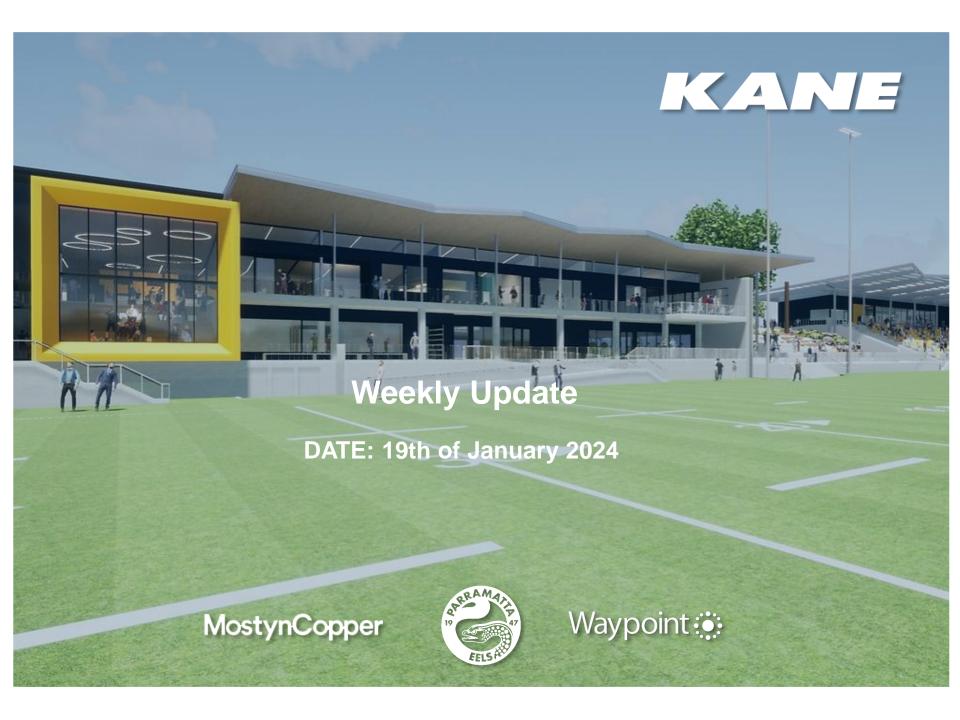

#### **WORKS COMPLETED THIS WEEK**

- Civil Works
  - Final trim of Building A lower ground floor platform (Completed)
  - Detailed excavation to lift pits (Completed)
  - Excavation of tunnel through grandstand area (Building A)
  - Dewatering and civil remedial works post inclement weather (site wide)
  - Commencement of final trim to Building B post completion of piling works to lower ground.
  - Detail excavation to western façade areas of Building A and B
- **Flectrical Works** 
  - Carpark 1 North (MSB) Works
    - Trenching works
    - Installation of electrical services conduit & pits and connection into existing services pits
    - Commencement of cable feeding
- Piling Works
  - Building A (Completed)
  - Building B (Completed)
- Commencement of Building A hydraulic services set out works (Lower ground floor) 2
- Waterproofing contractor has established onsite for lift waterproofing